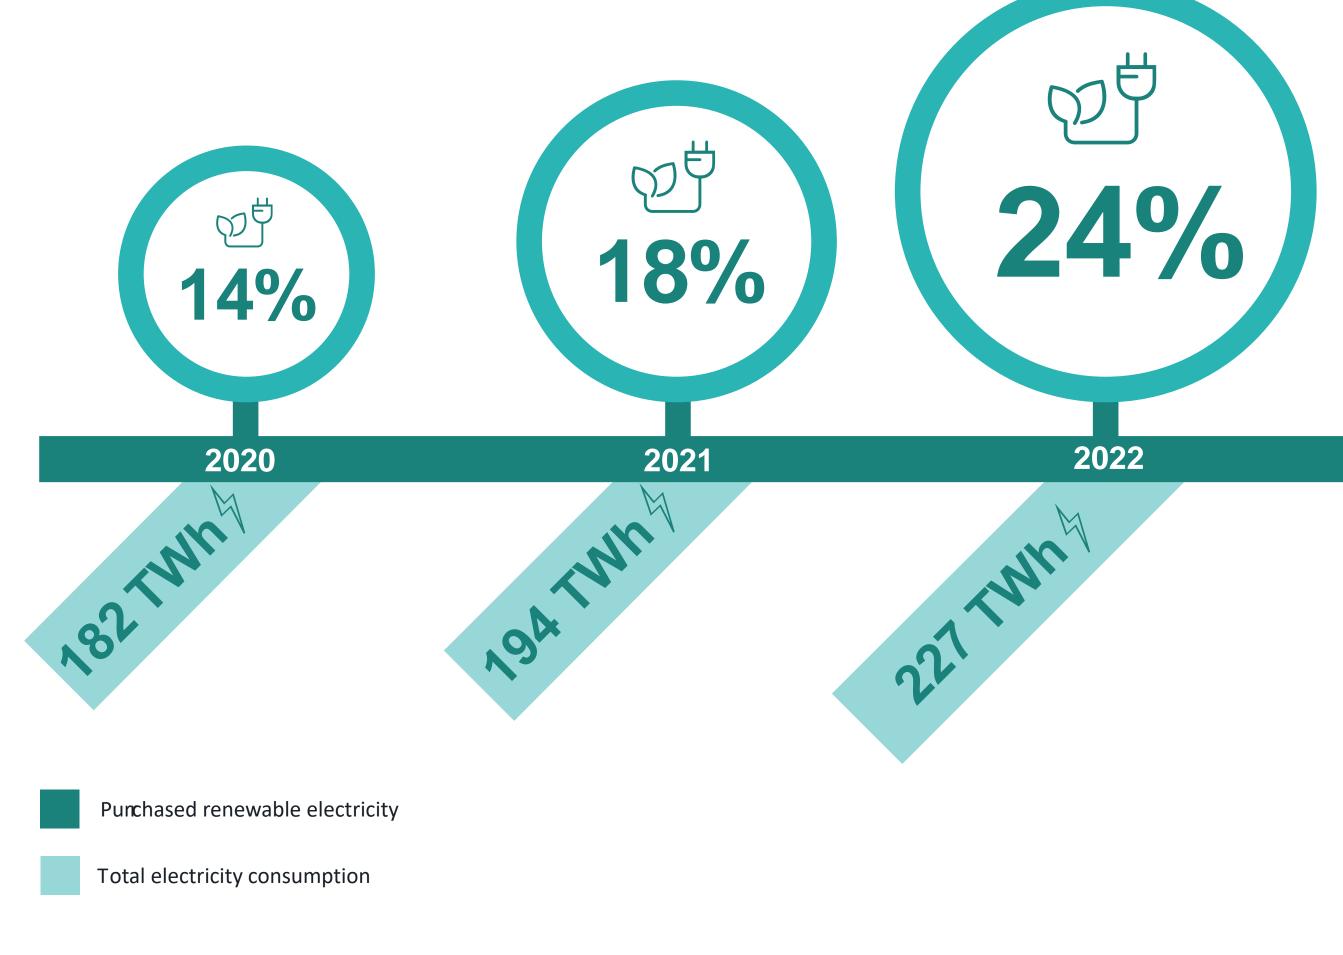

# **Renewable Energy**

Almost a quarter of the electricity used by mobile operators is renewable

© GSMA 2023