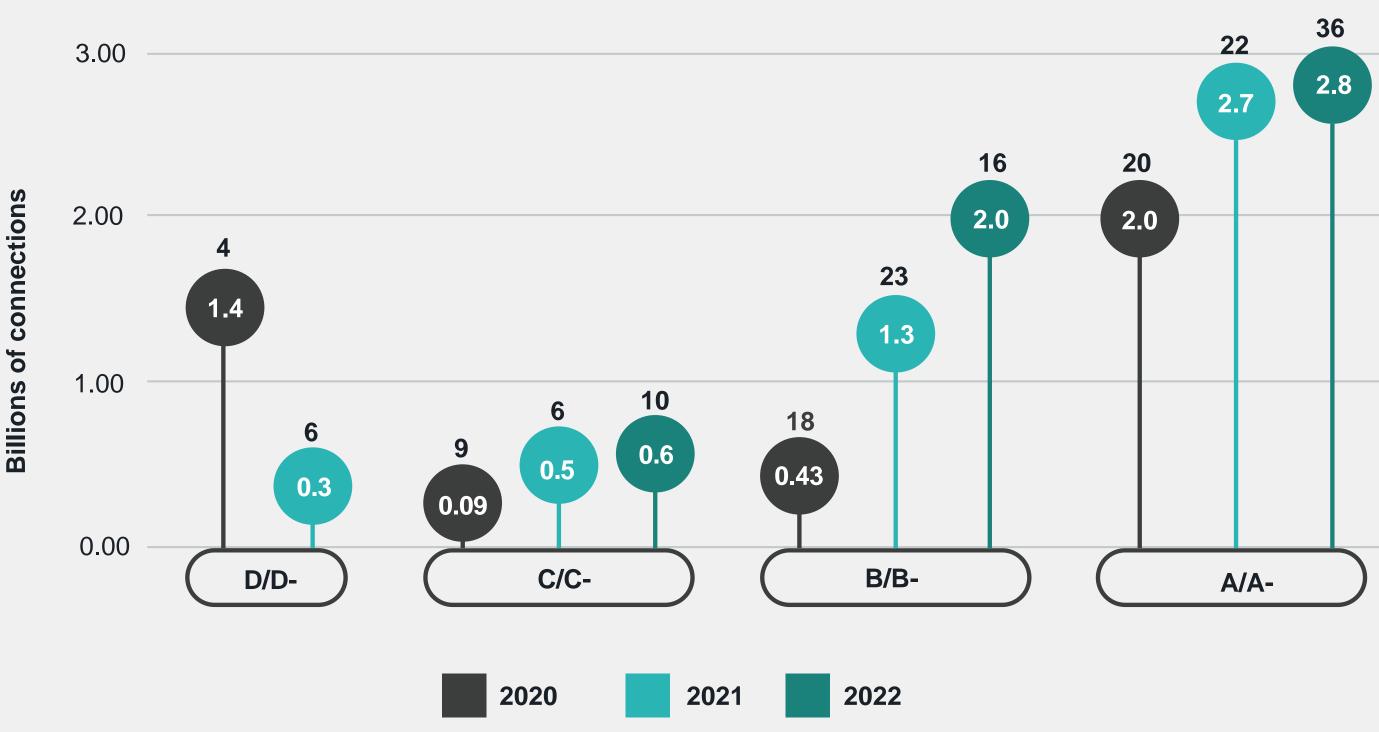

## **Climate Disclosures** Record number of disclosures and increased scores

In 2023, 67 operators disclosed to the CDP:

> 66% of global mobile connections

> 79% of global revenue

**GSMA**<sup>®</sup>