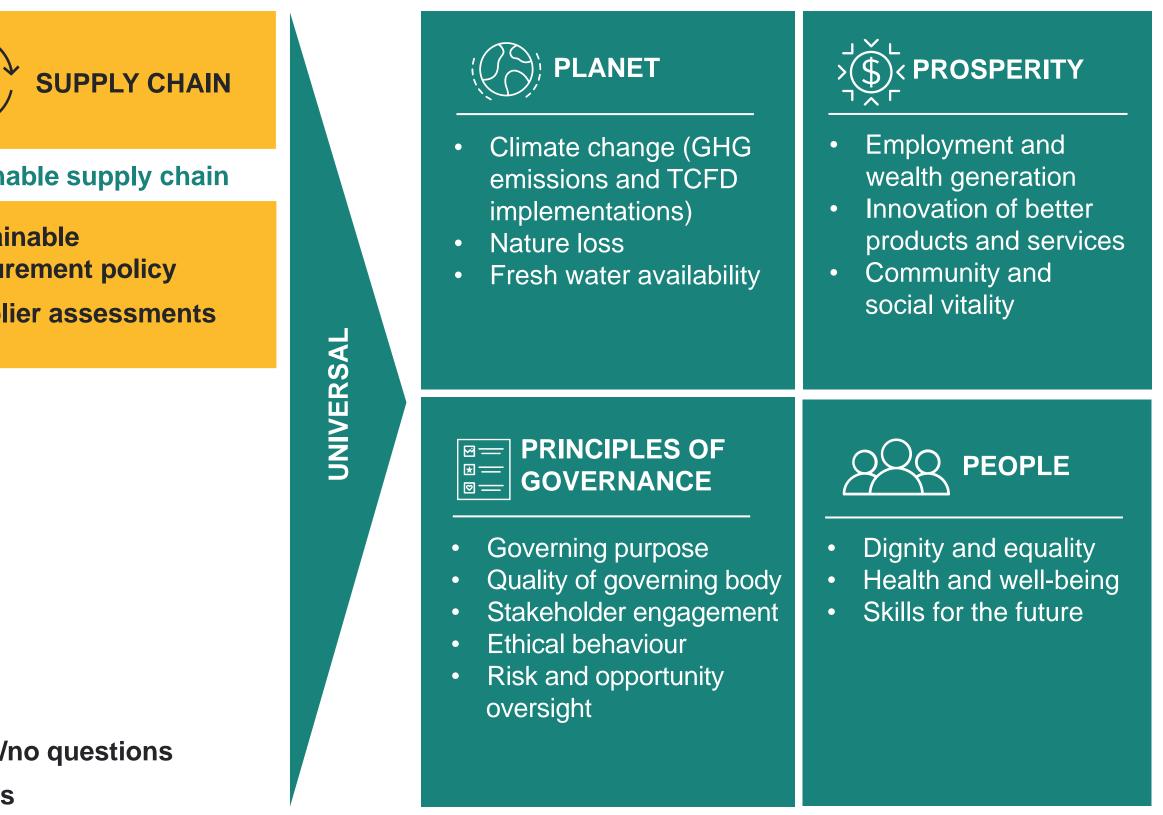

## **ESG Metrics for Mobile** ESG has become increasingly important for investment and decision-making

|                                                                                   | Mobile industry KPIs                          |                                                |                                                         |  |
|-----------------------------------------------------------------------------------|-----------------------------------------------|------------------------------------------------|---------------------------------------------------------|--|
| ENVIRONMENT                                                                       | DIGITAL<br>INCLUSION                          | DIGITAL<br>INTEGRITY                           |                                                         |  |
| Emissions                                                                         | Network coverage                              | Data protection                                | Sustaina                                                |  |
| <ul> <li>Science-based targets</li> <li>Scope 1, 2 and 3<br/>emissions</li> </ul> | Population covered<br>by mobile network       | » Customer data<br>incidents                   | <ul> <li>Sustain<br/>procure</li> <li>Suppli</li> </ul> |  |
| Energy                                                                            | Affordability                                 | Digital rights                                 |                                                         |  |
| » Energy<br>consumption                                                           | » Device and<br>subscription<br>affordability | <ul> <li>Digital rights<br/>policy</li> </ul>  |                                                         |  |
| Waste reduction                                                                   | Digital skills                                | Online safety                                  |                                                         |  |
| » Materials repaired/<br>reused                                                   | » Digital skills<br>programmes                | <ul> <li>Online safety<br/>measures</li> </ul> |                                                         |  |
| <ul> <li>» Waste generated</li> <li>» Materials recycled</li> </ul>               |                                               |                                                | ♦ Yes/r                                                 |  |
|                                                                                   |                                               |                                                | » KPIs                                                  |  |

© GSMA 2023

**Stakeholder Capitalism Metric Themes** 