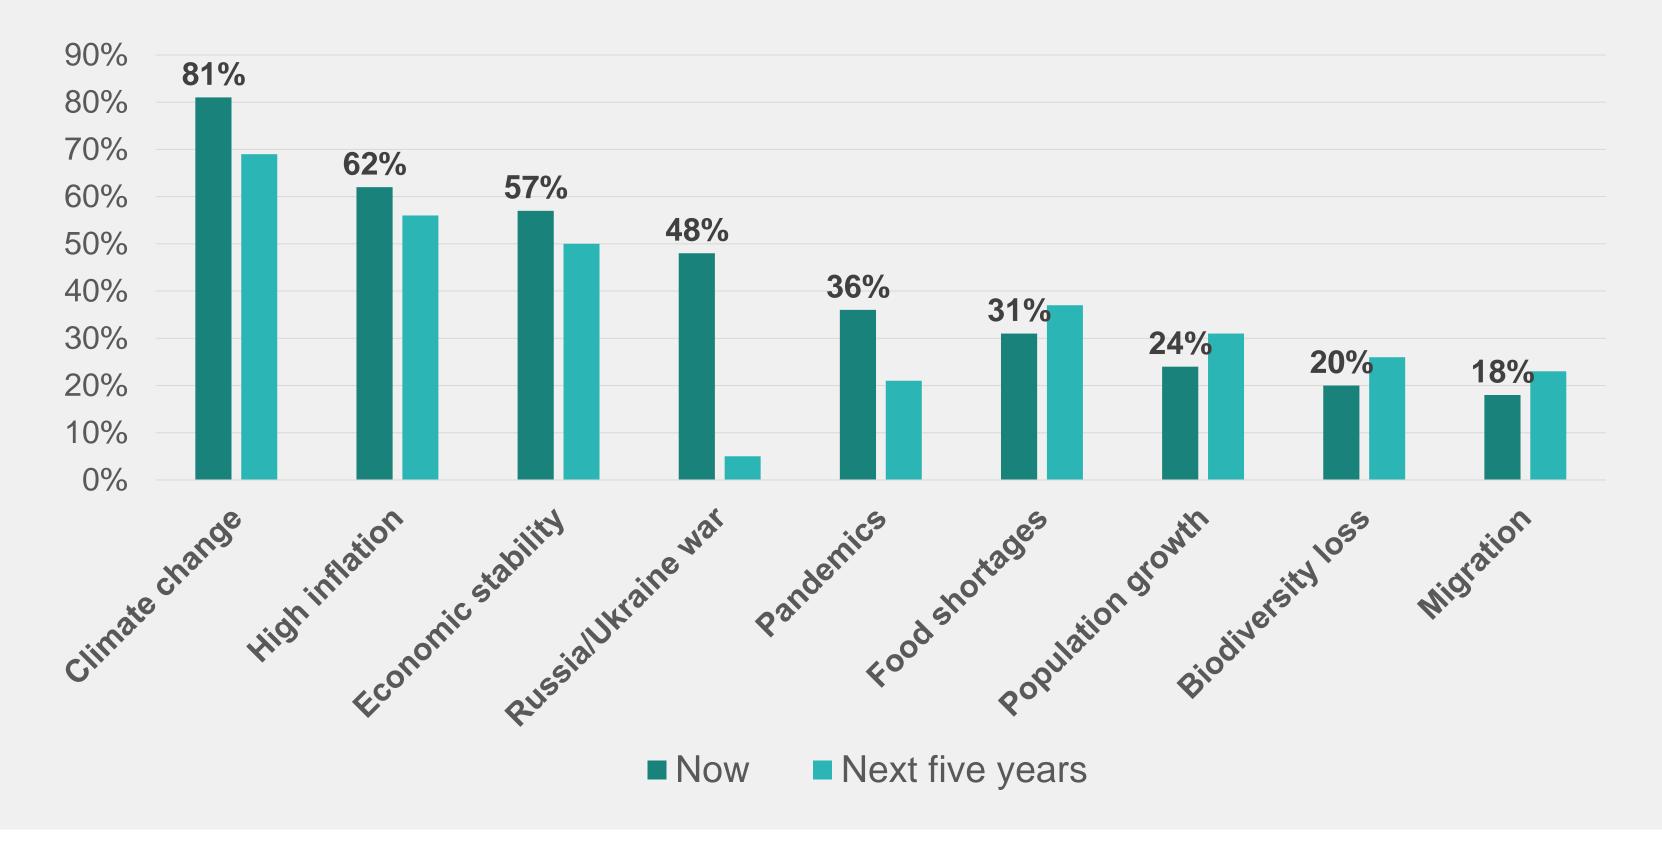

#### Which of the following global challenges do you feel is **MOST pressing for action?**