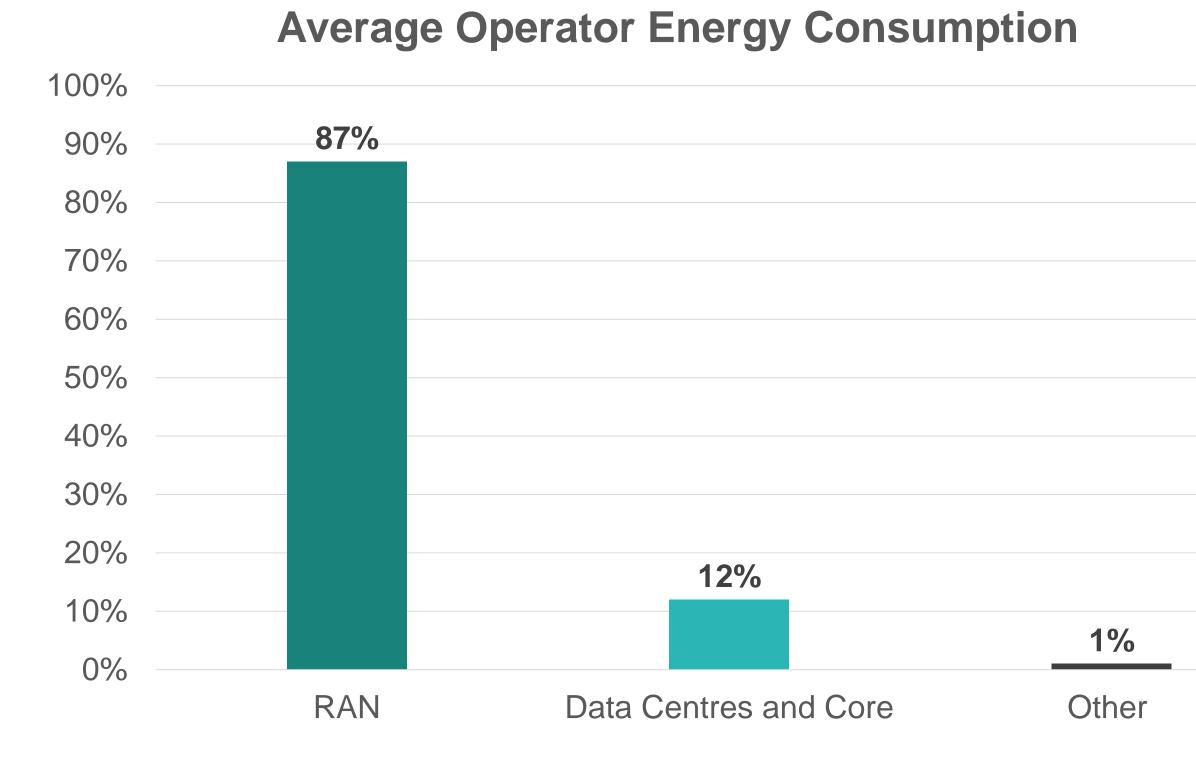

### **Energy Efficiency** Energy efficiency benchmarking study 2022

40 global networks