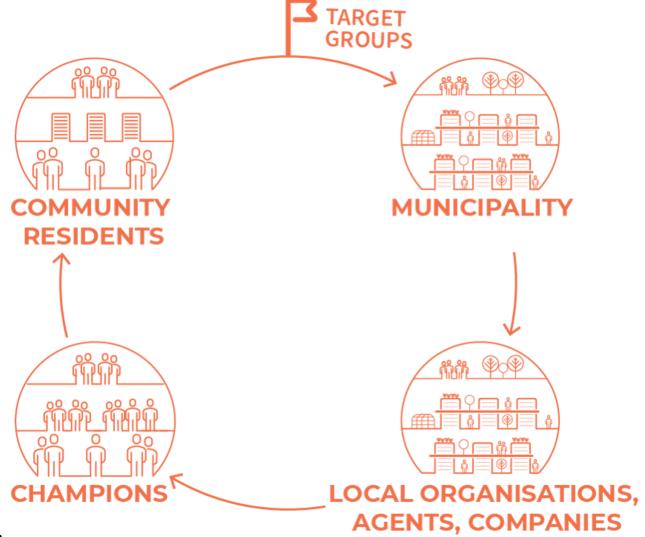

## **Intersectorality**

academia, municipality, companies, third sector, citizens